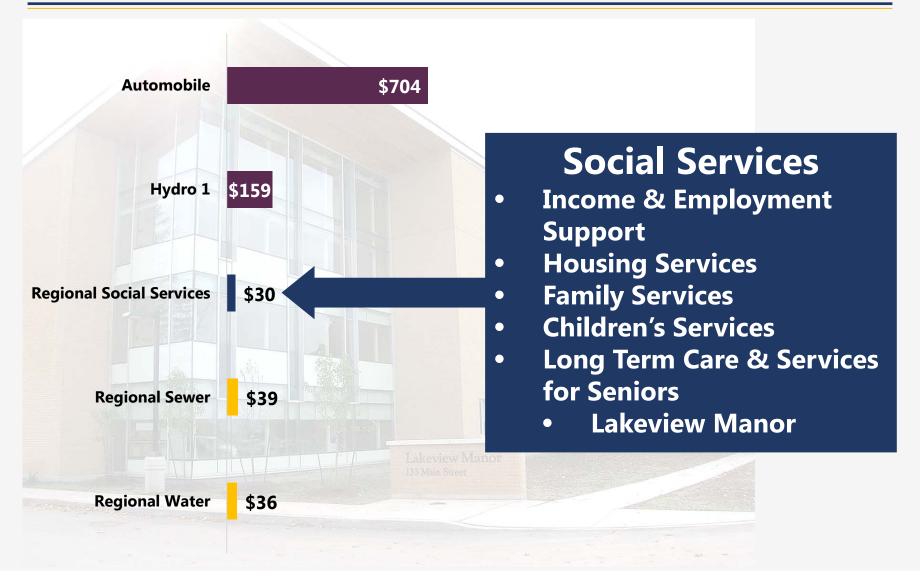

Paramedic** 0.6% Services 4.1% **Police** 18.4% Health 4.5% Roads & **Bridges** Children's Services 14.4% 5.1% Other Solid Waste 10.7% 6.2% Social **Assistance Transit** 10.4% **Social Housing** 9.7% 6.6% **Long Term** Care 9.3%

#### All Revenues



### Regional Budgetary Property Tax Impact



### Property Taxation & Budgets





#### Assessment Base Trends





#### Commercial & Industrial 2017 Total Taxes



#### 2017 Brock Residential Regional Property Tax Bill

Based on 2017 CVA=\$300,000



#### 2017 Brock Monthly Cost Comparison: Police



#### 2017 Brock Monthly Cost Comparison: Paramedic Services



### 2017 Brock Monthly Cost Comparison: Transit



October 18, 2017

#### 2017 Brock Monthly Cost Comparison: Solid Waste



#### 2017 Brock Monthly Cost Comparison: Social Services



#### 2017 Brock Monthly Cost Comparison: Public Health



### 2017 Brock Monthly Cost Comparison: Roads



### Summary & Next Steps

- ☐ Regionalization of services
  - economies of scale
  - ☐ shared service delivery

#### **Triple A Credit Rating**

"The consistent practice of long-term financial planning helps the regional municipality to identify and address fiscal challenges before they arise."

Moody's Investors Service, 2017

- Pooling of resources necessary to finance infrastructure and respond to new/improved service level pressures
- Ongoing financial planning:
  - Development Charge Review
  - 2018 Budget Process
  - □ Property Tax Consultations

## Questions