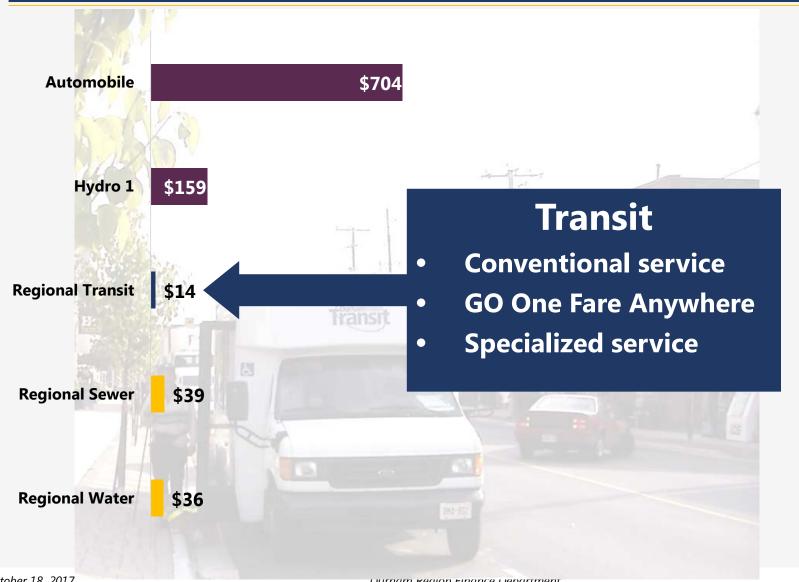

ary Sewer
User Rate Supported Services
Services

#### Property Tax Supported Summary



#### All Expenditures

#### **Family Services Paramedic** 0.6% Services 4.1% **Police** 18.4% Health 4.5% Roads & **Bridges** Children's Services 14.4% 5.1% Other Solid Waste 10.7% 6.2% Social **Assistance Transit** 10.4% **Social Housing** 9.7% 6.6% **Long Term** Care 9.3%

#### All Revenues



### Regional Budgetary Property Tax Impact



### Property Taxation & Budgets





#### Assessment Base Trends





#### Commercial & Industrial 2017 Total Taxes



#### 2017 Brock Residential Regional Property Tax Bill

Based on 2017 CVA=\$300,000



#### 2017 Brock Monthly Cost Comparison: Police



#### 2017 Brock Monthly Cost Comparison: Paramedic Services



### 2017 Brock Monthly Cost Comparison: Transit



October 18, 2017

#### 2017 Brock Monthly Cost Comparison: Solid Waste



#### 2017 Brock Monthly Cost Comparison: Social Services



#### 2017 Brock Monthly Cost Comparison: Public Health



### 2017 Brock Monthly Cost Comparison: Roads



### Summary & Next Steps

- ☐ Regionalization of services
  - economies of scale
  - ☐ shared service delivery

#### **Triple A Credit Rating**

"The consistent practice of long-term financial planning helps the regional municipality to identify and address fiscal challenges before they arise."

Moody's Investors Service, 2017

- Pooling of resources necessary to finance infrastructure and respond to new/improved service level pressures
- Ongoing financial planning:
  - Development Charge Review
  - 2018 Budget Process
  - □ Property Tax Consultations