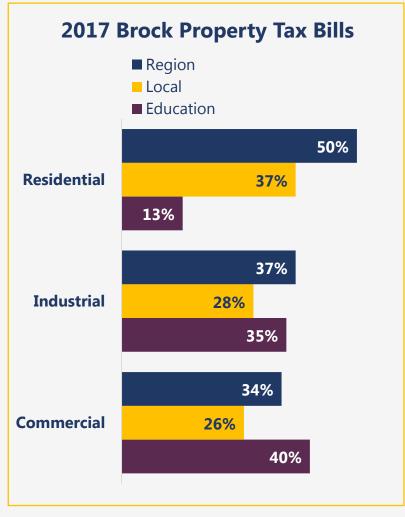

#### 2017 Brock Residential Regional Property Tax Bill

Based on 2017 CVA=\$300,000