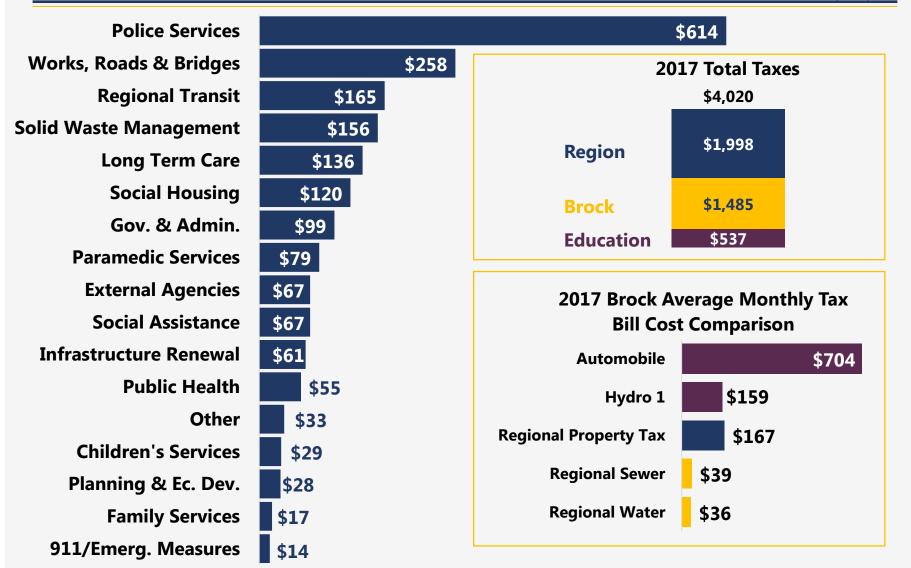

#### **Family Services Paramedic** 0.6% Services 4.1% **Police** 18.4% Health 4.5% Roads & **Bridges** Children's Services 14.4% 5.1% Other Solid Waste 10.7% 6.2% Social **Assistance Transit** 10.4% **Social Housing** 9.7% 6.6% **Long Term** Care 9.3%

#### 2017 Brock Monthly Cost Comparison: Police

#### 2017 Brock Monthly Cost Comparison: Paramedic Services

### 2017 Brock Monthly Cost Comparison: Transit

October 18, 2017

#### 2017 Brock Monthly Cost Comparison: Solid Waste

#### 2017 Brock Monthly Cost Comparison: Social Services

#### 2017 Brock Monthly Cost Comparison: Public Health

### 2017 Brock Monthly Cost Comparison: Roads