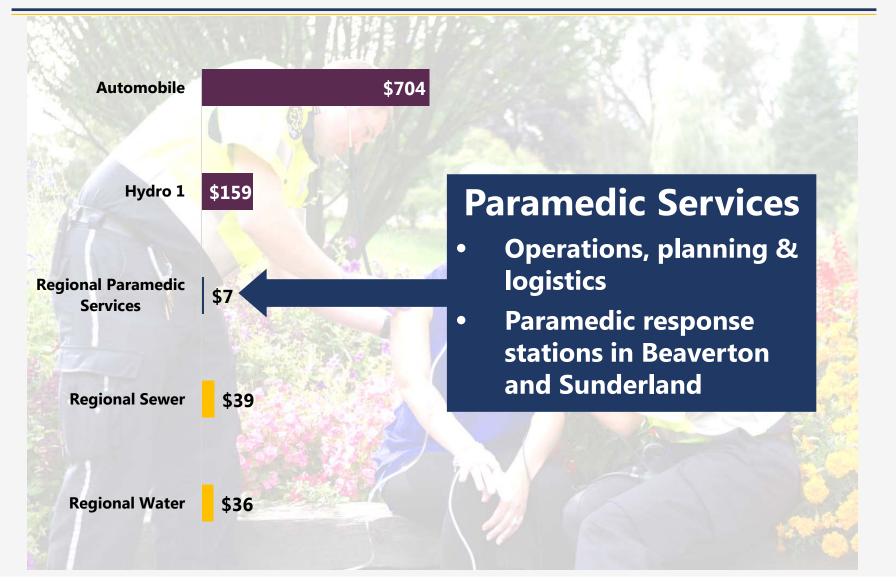

vices** 



No Cross-Subsidization

Water and Sanitary Sewer
User Rate Supported Services
Services

#### Property Tax Supported Summary



#### All Expenditures

#### **Family Services Paramedic** 0.6% Services 4.1% **Police** 18.4% Health 4.5% Roads & **Bridges** Children's Services 14.4% 5.1% Other Solid Waste 10.7% 6.2% Social **Assistance Transit** 10.4% **Social Housing** 9.7% 6.6% **Long Term** Care 9.3%

#### All Revenues



### Regional Budgetary Property Tax Impact



### Property Taxation & Budgets





#### Assessment Base Trends





#### Commercial & Industrial 2017 Total Taxes



#### 2017 Brock Residential Regional Property Tax Bill

Based on 2017 CVA=\$300,000



#### 2017 Brock Monthly Cost Comparison: Police



#### 2017 Brock Monthly Cost Comparison: Paramedic Services



### 2017 Brock Monthly Cost Comparison: Transit



October 18, 2017

#### 2017 Brock Monthly Cost Comparison: Solid Waste



#### 2017 Brock Monthly Cost Comparison: Social Services



#### 2017 Brock Monthly Cost Comparison: Public Health



### 2017 Brock Monthly Cost Comparison: Roads



### Summary & Next Steps

- ☐ Regionalization of services
  - economies of scale
  - ☐ shared service delivery

#### **Triple A Credit Rating**

"The consistent practice of long-term financial planning helps the regional municipality to identify and address fiscal challenges before they arise."

Moody's Investors Service, 2017

- Pooling of resources necessary to finance infrastructure and respond to new/improved service level pressures
- Ongoing financial planning:
  - Development Charge Review
  - 2