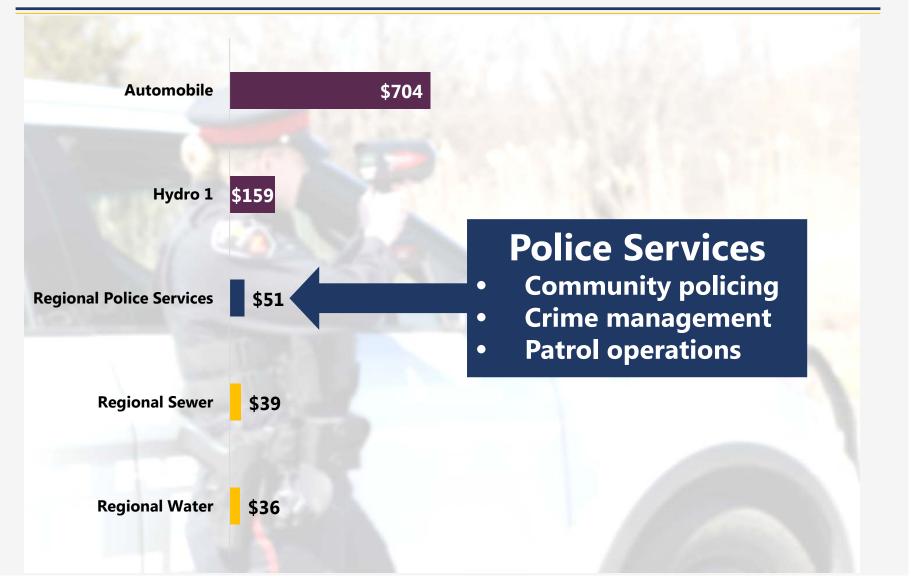

#### Regional Services Overview



**Property Tax Supported Services** 



No Cross-Subsidization

Water and Sanitary Sewer
User Rate Supported Services
Services

#### Property Tax Supported Summary



#### All Expenditures

#### **Family Services Paramedic** 0.6% Services 4.1% **Police** 18.4% Health 4.5% Roads & **Bridges** Children's Services 14.4% 5.1% Other Solid Waste 10.7% 6.2% Social **Assistance Transit** 10.4% **Social Housing** 9.7% 6.6% **Long Term** Care 9.3%

#### All Revenues



### Regional Budgetary Property Tax Impact



### Property Taxation & Budgets





#### Assessment Base Trends





#### Commercial & Industrial 2017 Total Taxes



#### 2017 Brock Residential Regional Property Tax Bill

Based on 2017 CVA=\$300,000



#### 2017 Brock Monthly Cost Comparison: Police



#### 2017 Brock Monthly Cost Comparison: Paramedic Services



### 2017 Brock Monthly Cost Comparison: Transit



October 18, 2017

#### 2017 Brock Monthly Cost Comparison: Solid Waste



#### 2017 Brock Monthly Cost Comparison: Social Services



#### 2017 Brock Monthly Cost Comparison: Public Health



### 2017 Brock Monthly Cost Comparison: Roads



### Summary & Next Steps

- ☐ Regionalization of services
  - economies of scale
  - ☐ shared service delivery

#### **Triple A Credit Rating**

"The consistent practice of long-term financial planning helps the regional municipality to identify and address fiscal challenges before they arise."

Moody's Investors Service, 2017

- Pooling of resources necessary to finance infrastructure and respond to new/improved service level pressures
-