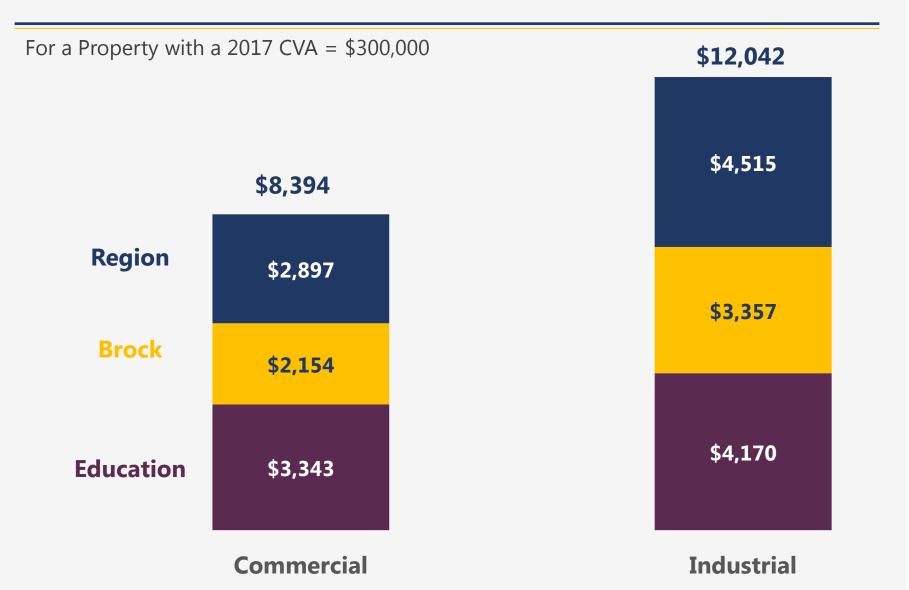

# Region of Durham Finance Department

Township of Brock

October 18, 2017



#### Regional Services Overview



**Property Tax Supported Services** 



No Cross-Subsidization

Water and Sanitary Sewer
User Rate Supported Services
Services

#### Property Tax Supported Summary



#### All Expenditures

#### **Family Services Paramedic** 0.6% Services 4.1% **Police** 18.4% Health 4.5% Roads & **Bridges** Children's Services 14.4% 5.1% Other Solid Waste 10.7% 6.2% Social **Assistance Transit** 10.4% **Social Housing** 9.7% 6.6% **Long Term** Care 9.3%

#### All Revenues



### Regional Budgetary Property Tax Impact



### Property Taxation & Budgets





#### Assessment Base Trends





#### Commercial & Industrial 2017 Total Taxes



#### 2017 Brock Residential Regional Property Tax Bill

Based on 2017 CVA=\$300,000



#### 2017 Brock Monthly Cost Comparison: Police



#### 2017 Brock Monthly Cost Comparison: Paramedic Services



### 2017 Brock Monthly Cost Comparison: Transit



October 18, 2017

#### 2017 Brock Monthly Cost Comparison: Solid Waste



#### 2017 Brock Monthly Cost Comparison: Social Services



#### 2017 Brock Monthly Cost Comparison: Public Health



### 2017 Brock Monthly Cost Comparison: Roads



### Summary & Next Steps

- ☐ Regionalization of services
  - economies of scale
  - ☐ shared service delivery

#### **Triple A Credit Rating**

"The consistent practice of long-term financial planning helps the regional municipality to identify and address fiscal challenges before they arise."

Moody's