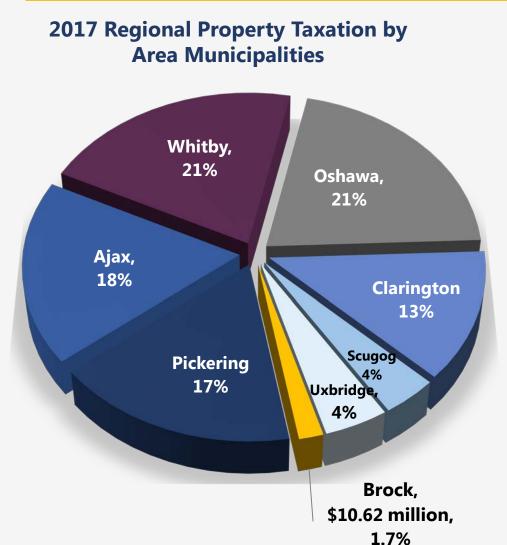

# Region of Durham Finance Department

Township of Brock

October 18, 2017



#### Regional Services Overview



**Property Tax Supported Services** 



No Cross-Subsidization

Water and Sanitary Sewer
User Rate Supported Services
Services

#### Property Tax Supported Summary



#### All Expenditures

#### **Family Services Paramedic** 0.6% Services 4.1% **Police** 18.4% Health 4.5% Roads & **Bridges** Children's Services 14.4% 5.1% Other Solid Waste 10.7% 6.2% Social **Assistance Transit** 10.4% **Social Housing** 9.7% 6.6% **Long Term** Care 9.3%

#### All Revenues



### Regional Budgetary Property Tax Impact



### Property Taxation & Budgets





#### Assessment Base Trends





#### Commercial & Industrial 2017 Total Taxes



#### 2017 Brock Residential Regional Property Tax Bill

Based on 2017 CVA=\$300,000



#### 2017 Brock Monthly Cost Comparison: Police



#### 2017 Brock Monthly Cost Comparison: Paramedic Services



### 2017 Brock Monthly Cost Comparison: Transit



October 18, 2017

#### 2017 Brock Monthly Cost Comparison: Solid Waste



#### 2017 Brock Monthly Cost Comparison: Social Services



#### 2017 Brock Monthly Cost Comparison: Public Health



### 2017 Brock Monthly Cost Comparison: Roads



### Summary & Next Steps

- ☐ Regionalization of services
  - economies of scale
  - ☐ shared service delivery

#### **Triple A Credit Rating**

"The consistent practice of long-term financial planning helps the regional