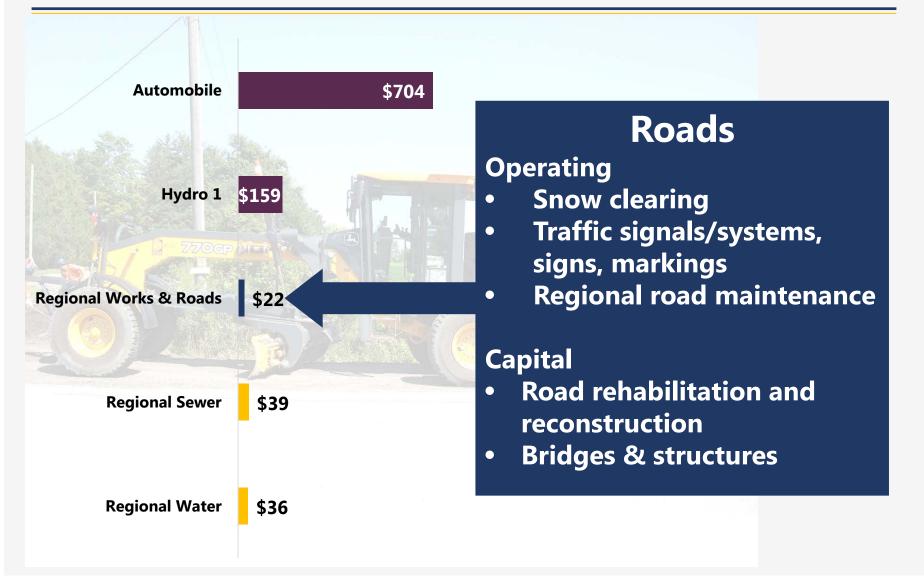

.1% Other Solid Waste 10.7% 6.2% Social **Assistance Transit** 10.4% **Social Housing** 9.7% 6.6% **Long Term** Care 9.3%

#### All Revenues



### Regional Budgetary Property Tax Impact



### Property Taxation & Budgets





#### Assessment Base Trends





#### Commercial & Industrial 2017 Total Taxes



#### 2017 Brock Residential Regional Property Tax Bill

Based on 2017 CVA=\$300,000



#### 2017 Brock Monthly Cost Comparison: Police



#### 2017 Brock Monthly Cost Comparison: Paramedic Services



### 2017 Brock Monthly Cost Comparison: Transit



October 18, 2017

#### 2017 Brock Monthly Cost Comparison: Solid Waste



#### 2017 Brock Monthly Cost Comparison: Social Services



#### 2017 Brock Monthly Cost Comparison: Public Health



### 2017 Brock Monthly Cost Comparison: Roads



### Summary & Next Steps

- ☐ Regionalization of services
  - economies of scale
  - ☐ shared service delivery

#### **Triple A Credit Rating**

"The consistent practice of long-term financial planning helps the regional municipality to identify and address fiscal challenges before they arise."

Moody's Investors Service, 2017

- Pooling of resources necessary to finance infrastructure and respond to new/improved service level pressures
- Ongoing financial planning:
  - Development Charge Review
  - 2018 Budget Process
  - □ Property Tax Consultations

## Questions