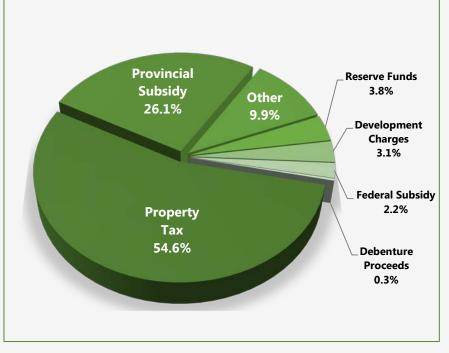

# Region of Durham Finance Department

Township of Brock

October 18, 2017



#### Regional Services Overview



**Property Tax Supported Services** 



No Cross-Subsidization

Water and Sanitary Sewer
User Rate Supported Services
Services

#### Property Tax Supported Summary



#### All Expenditures

#### **Family Services Paramedic** 0.6% Services 4.1% **Police** 18.4% Health 4.5% Roads & **Bridges** Children's Services 14.4% 5.1% Other Solid Waste 10.7% 6.2% Social **Assistance Transit** 10.4% **Social Housing** 9.7% 6.6% **Long Term** Care 9.3%

#### All Revenues



### Regional Budgetary Property Tax Impact



### Property Taxation & Budgets





#### Assessment Base Trends





#### Commercial & Industrial 2017 Total Taxes



#### 2017 Brock Residential Regional Property Tax Bill

Based on 2017 CVA=\$300,000



#### 2017 Brock Monthly Cost Comparison: Police



#### 2017 Brock Monthly Cost Comparison: Paramedic Services



### 2017 Brock Monthly Cost Comparison: Transit



October 18, 2017

#### 2017 Brock Monthly Cost Comparison: Solid Waste



#### 2017 Brock Monthly Cost Comparison: Social Services



#### 2017 Brock Monthly Cost Comparison: Public Health



### 2017 Brock Monthly Cost Comparison: Roads



### Summary & Next Steps

- ☐ Regionalization of services
  - economies of scale
  - ☐ shared service delivery

#### **Triple A Credit Ratin