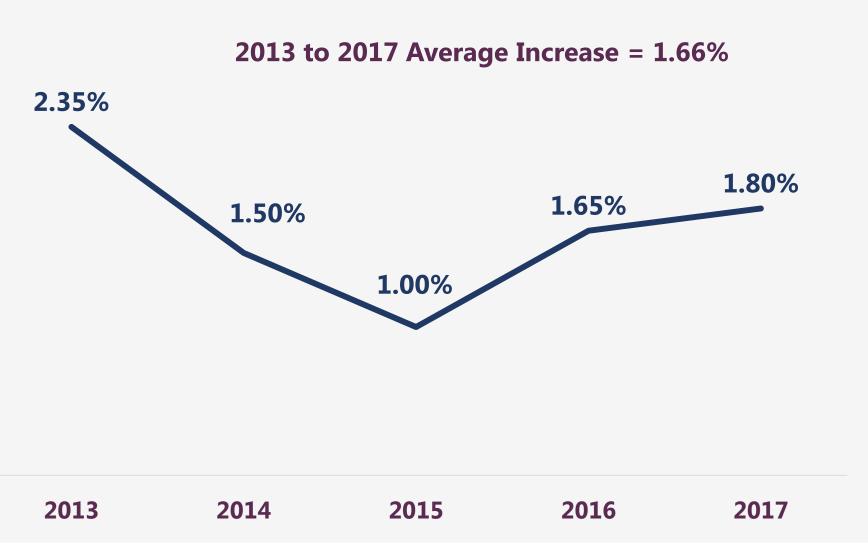

# Region of Durham Finance Department

Township of Brock

October 18, 2017



#### Regional Services Overview



**Property Tax Supported Services** 



No Cross-Subsidization

Water and Sanitary Sewer
User Rate Supported Services
Services

#### Property Tax Supported Summary



#### All Expenditures

#### **Family Services Paramedic** 0.6% Services 4.1% **Police** 18.4% Health 4.5% Roads & **Bridges** Children's Services 14.4% 5.1% Other Solid Waste 10.7% 6.2% Social **Assistance Transit** 10.4% **Social Housing** 9.7% 6.6% **Long Term** Care 9.3%

#### All Revenues



### Regional Budgetary Property Tax Impact



### Property Taxation & Budgets





#### Assessment Base Trends





#### Commercial & Industrial 2017 Total Taxes



#### 2017 Brock Residential Regional Property Tax Bill

Based on 2017 CVA=\$300,000



#### 2017 Brock Monthly Cost Comparison: Police



#### 2017 Brock Monthly Cost Comparison: Paramedic Services



### 2017 Brock Monthly Cost Comparison: Transit



October 18, 2017

#### 2017 Brock Monthly Cost Comparison: Solid Waste



#### 2017 Brock Monthly Cost Comparison: Social Services



#### 2017 Brock Monthly Cost Comparison: Public Health



### 2017 Brock Monthly Cost Comparison: Roads



### Summary & Next Steps

- ☐ Regionalization of services
  - economies of scale
  - ☐ shared service delivery

#### **Triple A Credit Rating**

"The consistent practice of long-term fin